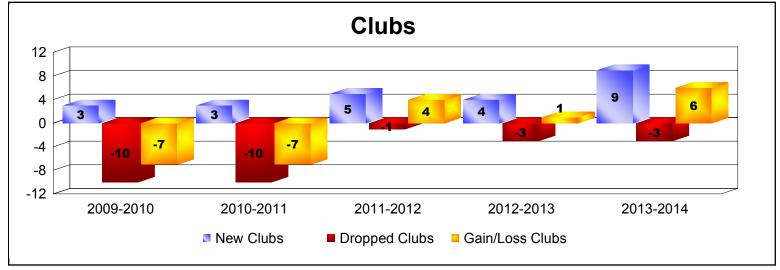

District 306 C1 As of June 2014 Cumulative

| Year      | New<br>Clubs | Dropped<br>Clubs | Gain/<br>Loss<br>Clubs | New<br>Members | Charter<br>Members | Reinstate<br>Members | Transfer<br>Members | Total<br>Member<br>Added | Total<br>Members<br>Dropped | Gain/<br>Loss<br>Members |
|-----------|--------------|------------------|------------------------|----------------|--------------------|----------------------|---------------------|--------------------------|-----------------------------|--------------------------|
| 2009-2010 | 3            | -10              | -7                     | 156            | 68                 | 43                   | 2                   | 269                      | -554                        | -285                     |
| 2010-2011 | 3            | -10              | -7                     | 184            | 79                 | 140                  | 6                   | 409                      | -480                        | -71                      |
| 2011-2012 | 5            | -1               | 4                      | 220            | 116                | 84                   | 12                  | 432                      | -322                        | 110                      |
| 2012-2013 | 4            | -3               | 1                      | 279            | 121                | 86                   | 9                   | 495                      | -249                        | 246                      |
| 2013-2014 | 9            | -3               | 6                      | 326            | 232                | 91                   | 14                  | 663                      | -509                        | 154                      |
| Average   | 5            | -5               | -1                     | 233            | 123                | 89                   | 9                   | 454                      | -423                        | 31                       |