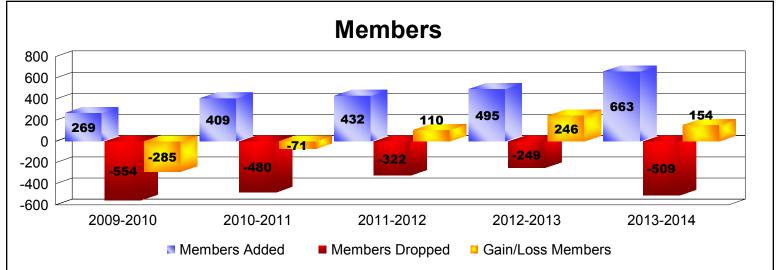

District 306 C1 As of June 2014 Cumulative

| Year      | New<br>Clubs | Dropped<br>Clubs | Gain/<br>Loss<br>Clubs | New<br>Members | Charter<br>Members | Reinstate<br>Members | Transfer<br>Members | Total<br>Member<br>Added | Total<br>Members<br>Dropped | Gain/<br>Loss<br>Members |
|-----------|--------------|------------------|------------------------|----------------|--------------------|----------------------|---------------------|--------------------------|-----------------------------|--------------------------|
| 2009-2010 | 3            | -10              | -7                     | 156            | 68                 | 43                   | 2                   | 269                      | -554                        | -285                     |
| 2010-2011 | 3            | -10              | -7                     | 184            | 79                 | 140                  | 6                   | 409                      | -480                        | -71                      |
| 2011-2012 | 5            | -1               | 4                      | 220            | 116                | 84                   | 12                  | 432                      | -322                        | 110                      |
| 2012-2013 | 4            | -3               | 1                      | 279            | 121                | 86                   | 9                   | 495                      | -249                        | 246                      |
| 2013-2014 | 9            | -3               | 6                      | 326            | 232                | 91                   | 14                  | 663                      | -509                        | 154                      |
| Average   | 5            | -5               | -1                     | 233            | 123                | 89                   | 9                   | 454                      | -423                        | 31                       |