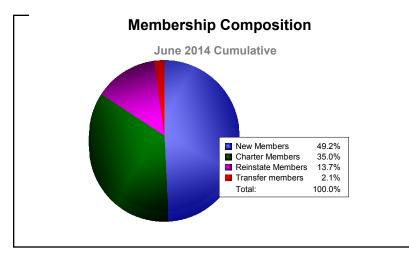

District 306 C1 As of June 2014 Cumulative

| Year      | New<br>Clubs | Dropped<br>Clubs | Gain/<br>Loss<br>Clubs | New<br>Members | Charter<br>Members | Reinstate<br>Members | Transfer<br>Members | Total<br>Member<br>Added | Total<br>Members<br>Dropped | Gain/<br>Loss<br>Members |
|-----------|--------------|------------------|------------------------|----------------|--------------------|----------------------|---------------------|--------------------------|-----------------------------|--------------------------|
| 2009-2010 | 3            | -10              | -7                     | 156            | 68                 | 43                   | 2                   | 269                      | -554                        | -285                     |
| 2010-2011 | 3            | -10              | -7                     | 184            | 79                 | 140                  | 6                   | 409                      | -480                        | -71                      |
| 2011-2012 | 5            | -1               | 4                      | 220            | 116                | 84                   | 12                  | 432                      | -322                        | 110                      |
| 2012-2013 | 4            | -3               | 1                      | 279            | 121                | 86                   | 9                   | 495                      | -249                        | 246                      |
| 2013-2014 | 9            | -3               | 6                      | 326            | 232                | 91                   | 14                  | 663                      | -509                        | 154                      |
| Average   | 5            | -5               | -1                     | 233            | 123                | 89                   | 9                   | 454                      | -423                        | 31                       |